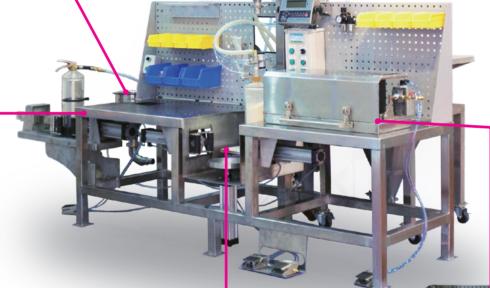

# Professional manufacturer of dry powder fire extinguisher maintaining device

- Professional device for discharging and recharging the power and N2 of dry powder fire extinguisher. This device is made from stainless steel #304.
- Using no motor power to load and unload the powder of extinguisher which makes no leakage and keeps absolutely clean.
- Using electronic scale to stop charging powder automatically, as soon as it conforms with the assigned weight. Accurate and efficient.
- Using transparent window to check unloaded powder to make sure there is no solidification.
- Exclusive technology makes the powder loose and fluid, at the same time, it shortens the operation time to avoid powder from being dampened.
- Specialized work table accomplishes discharging pressure, unloading powder, cleaning parts, reloading powder, and charging pressure in one process.

#### Specialized working line

Quick production maintainance in 2 minutes.