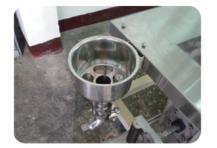

## Professional clean up device

Automatic powder drawing system to make sure every extinguisher is cleaned up completely.