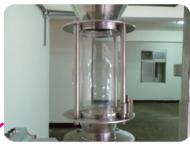

#### Visual powder checking

Using transparent window to check the condition of the powder of every extinguisher visually.