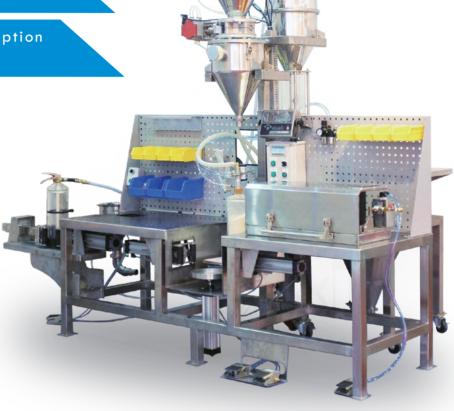

# Professional manufacturer of dry powder fire extinguisher maintaining device

- Professional device for discharging and recharging the power and N2 of dry powder fire extinguisher. This device is made from stainless steel #304.
- Using no motor power to load and unload the powder of extinguisher which makes no leakage and keeps absolutely clean.
- Using electronic scale to stop charging powder automatically, as soon as it conforms with the assigned weight. Accurate and efficient.
- Using transparent window to check unloaded powder to make sure there is no solidification.
- Exclusive technology makes the powder loose and fluid, at the same time, it shortens the operation time to avoid powder from being dampened.
- Specialized work table accomplishes discharging pressure, unloading powder, cleaning parts, reloading powder, and charging pressure in one process.

#### Specialized working line

Quick production maintainance in 2 minutes.