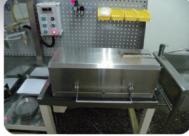

## Protector for N2 charging

Stainless steel cover with a visual pressure checking window to protect operating staff.